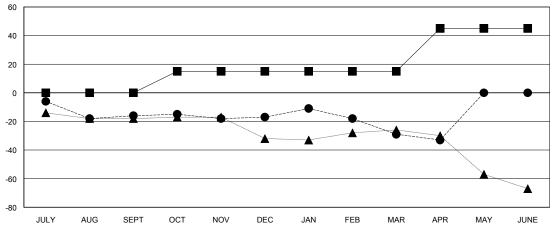

## GOALS AND ACTUAL NEW CLUBS CUMULATIVE

| - CURRENT YEAR GOALS FOR NEW |  |
|------------------------------|--|
| MEMBERS                      |  |

- ● - CURRENT YEAR ACTUAL MEMBERS

- ▲ - LAST YEAR ACTUAL MEMBERS